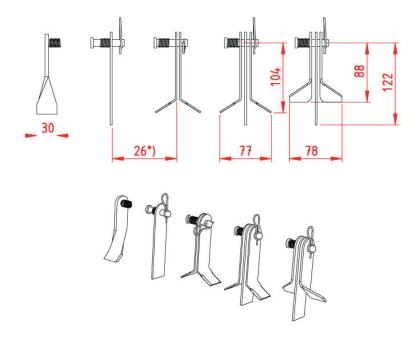

15 kg (1135 lb)                          |
| 1,85 x 1,88 x 1,57 m (6 x 6.16 x 5.15 ft) |
| 1,1 m³ (1.43 yd³)                         |
| 1,50 m (4.9 ft)                           |
| 48                                        |
| Rotor: Ø 455 mm (18")                     |
| 3 mm (0.11")                              |
| 26 mm (1.02")                             |
| Ø 114 mm (4.48")                          |
| Max. 50 mm (1.96")                        |
| 18                                        |
|                                           |

Under our policy of continuous improvement, we reserve the right to change specifications and design without prior notice. The illustrations do not necessarily show the standard version of the machine.



## **C1 Mowing, Verticutting & Collecting**