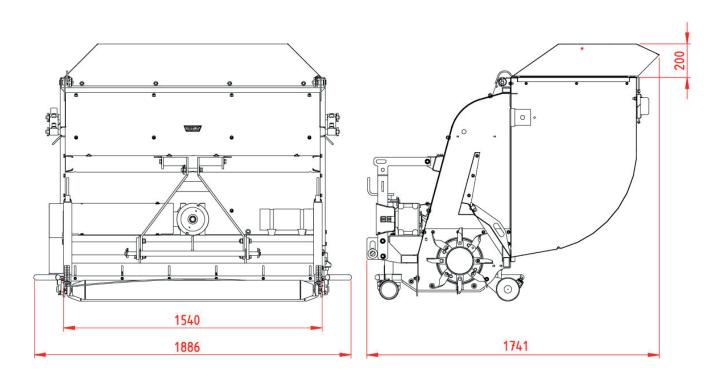

## **Technical specifications**

| > 30 hp (22 Kw)                           |
|-------------------------------------------|
| 540 RPM                                   |
| Power take-off                            |
| Cat. I-II                                 |
| 120 bar - 15 l/min.                       |
| 1 x single acting                         |
| 515 kg (1135 lb)                          |
| 1,85 x 1,88 x 1,57 m (6 x 6.16 x 5.15 ft) |
| 1,1 m³ (1.43 yd³)                         |
| 1,50 m (4.9 ft)                           |
| 48                                        |
| Rotor: Ø 455 mm (18")                     |
| 3 mm (0.11")                              |
| 26 mm (1.02")                             |
| Ø 114 mm (4.48")                          |
| Max. 50 mm (1.96")                        |
| 18                                        |
|                                           |