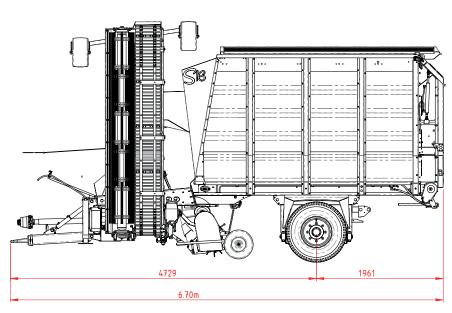

### 10 m<sup>3</sup>

Measures are in mm

12 m<sup>3</sup>

Under our policy of continuous improvement, we reserve the right to change specifications and design without prior notice. The illustrations do not necessarily show the standard version of the machine. Not all products are available in all countries.