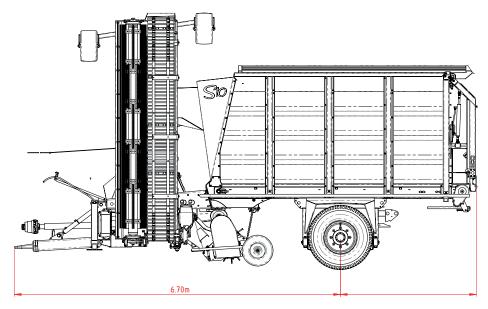

Measures are in mm

14 m<sup>3</sup>

Measures are in mm

16 m<sup>3</sup>

Under our policy of continuous improvement, we reserve the right to change specifications and design without prior notice. The illustrations do not necessarily show the standard version of the machine. Not all products are available in all countries.