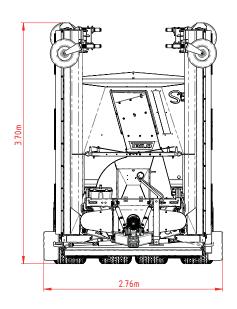

20 m<sup>3</sup> Measures are in mm

| Bogie Type               | Α             | В             | C             | D               |
|--------------------------|---------------|---------------|---------------|-----------------|
| Overall Width            | Single 2.00 m | Single 2.30 m | Tandem 2.30 m | Pendling 2.50 m |
| Parabolic Spring         | -             | •             | •             | •               |
| Dual Air Brakes          | •             | •             | •             | •               |
| Dual Hydrolic Brakes     | •             | •             | •             | •               |
| Single Hydrolic Brakes   | •             | •             | •             | •               |
| Overun Brakes            | •             | •             | -             | -               |
| Lawn Tyres 500/50R17     | •             | •             | •             | •               |
| Ridemax 500/50R17 Tyres  | •             | •             | •             | •               |
| Marathon 435/50R19 Tyres | •             | •             | •             | -               |
| Available on model:      |               |               |               |                 |
| S8                       | •             | •             | -             | -               |
| S10                      | •             | •             | •             | •               |
| S12                      | -             | •             | •             | •               |
| S14                      | -             | •             | -             | •               |
| S16                      | -             | -             | •             | •               |
| S20                      | -             | -             | •             | •               |