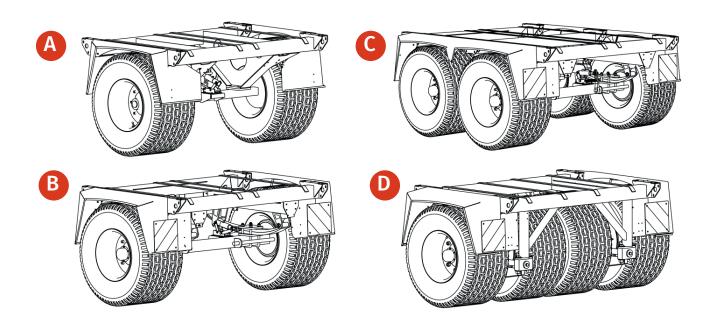

20 m<sup>3</sup> Measures are in mm

| Bogie Type               | Α             | В             | C             | D               |
|--------------------------|---------------|---------------|---------------|-----------------|
| Overall Width            | Single 2.00 m | Single 2.30 m | Tandem 2.30 m | Pendling 2.50 m |
| Parabolic Spring         | -             | •             | •             | •               |
| Dual Air Brakes          | •             | •             | •             | •               |
| Dual Hydrolic Brakes     | •             | •             | •             | •               |
| Single Hydrolic Brakes   | •             | •             | •             | •               |
| Overun Brakes            | •             | •             | -             | -               |
| Lawn Tyres 500/50R17     | •             | •             | •             | •               |
| Ridemax 500/50R17 Tyres  | •             | •             | •             | •               |
| Marathon 435/50R19 Tyres | •             | •             | •             | -               |
| Available on model:      |               |               |               |                 |
| S8                       | •             | •             | -             | -               |
| S10                      | •             | •             | •             | •               |
| S12                      | -             | •             | •             | •               |
| S14                      | -             | •             | -             | •               |
| S16                      | -             | -             | •             | •               |
| S20                      | -             | -             | •             | •               |