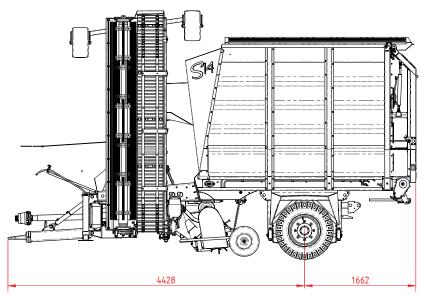

Measures are in mm

14 m<sup>3</sup>

Measures are in mm

16 m<sup>3</sup>

Under our policy of continuous improvement, we reserve the right to change specifications and design without prior notice. The illustrations do not necessarily show the standard version of the machine. Not all products are available in all countries.