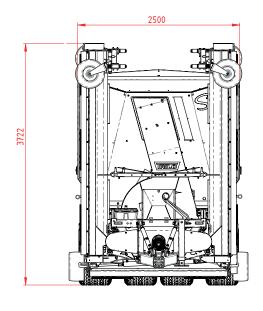

### 10 m<sup>3</sup>

Measures are in mm

12 m<sup>3</sup>

Under our policy of continuous improvement, we reserve the right to change specifications and design without prior notice. The illustrations do not necessarily show the standard version of the machine. Not all products are available in all countries.