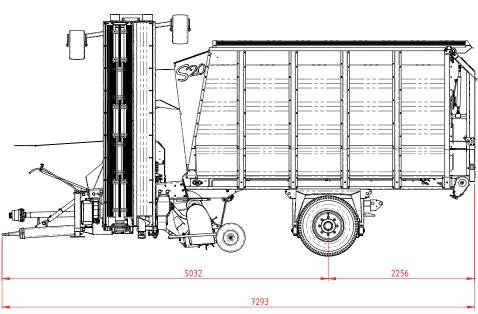

Measures are in mm

14 m<sup>3</sup>

Measures are in mm

16 m<sup>3</sup>

Under our policy of continuous improvement, we reserve the right to change specifications and design without prior notice. The illustrations do not necessarily show the standard version of the machine. Not all products are available in all countries.