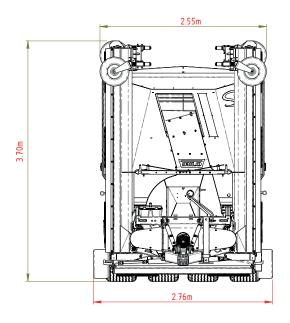

### 10 m<sup>3</sup>

Measures are in mm

12 m<sup>3</sup>

Under our policy of continuous improvement, we reserve the right to change specifications and design without prior notice. The illustrations do not necessarily show the standard version of the machine. Not all products are available in all countries.