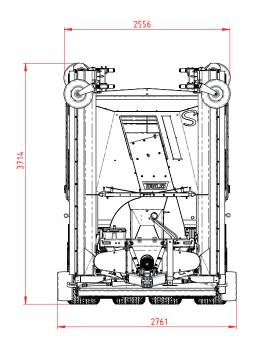

Measures are in mm

14 m<sup>3</sup>

Measures are in mm

16 m<sup>3</sup>

Under our policy of continuous improvement, we reserve the right to change specifications and design without prior notice. The illustrations do not necessarily show the standard version of the machine. Not all products are available in all countries.