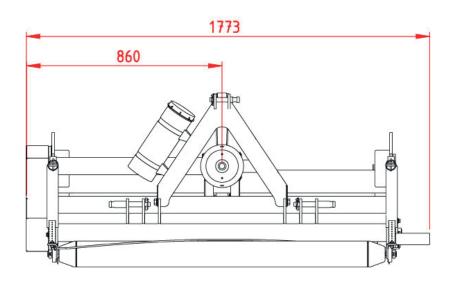

## Measures are in mm

## **Technische specificaties**

| > 22 hp (16 kW)                                            |
|------------------------------------------------------------|
| 540 RPM                                                    |
| Power take-off                                             |
| Cat. I                                                     |
| 255 kg (562 lb)                                            |
| 1,70 x 0,80 x 0,90 m (5.57 x 2.62 x 2.95 ft)               |
| 1,50 m (4.92 ft)                                           |
| 56 / 47 / 29                                               |
| Ø 270 mm (10.6")                                           |
| 3 mm (0.11") Tungsten Tips or 3 mm (0.11") Manganese steel |
| 30 mm (1.18")                                              |
| Ø 120 mm (0.39")                                           |
| 2 x 22 kg (48.5 lb)                                        |
| Max. 40 mm (1.57")                                         |
| 305 kg (273 lb) LxWxH: 225 x 76 x 88 cm (89 x 30 x 35")    |
|                                                            |