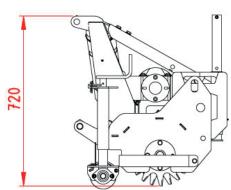

## Measures are in mm

## **Technische specificaties**

| > 22 hp (16 kW)                                            |
|------------------------------------------------------------|
| 540 RPM                                                    |
| Power take-off                                             |
| Cat. I                                                     |
| 255 kg (562 lb)                                            |
| 1,70 x 0,80 x 0,90 m (5.57 x 2.62 x 2.95 ft)               |
| 1,50 m (4.92 ft)                                           |
| 56 / 47 / 29                                               |
| Ø 270 mm (10.6")                                           |
| 3 mm (0.11") Tungsten Tips or 3 mm (0.11") Manganese steel |
| 30 mm (1.18")                                              |
| Ø 120 mm (0.39")                                           |
| 2 x 22 kg (48.5 lb)                                        |
| Max. 40 mm (1.57")                                         |
| 305 kg (273 lb) LxWxH: 225 x 76 x 88 cm (89 x 30 x 35")    |
|                                                            |