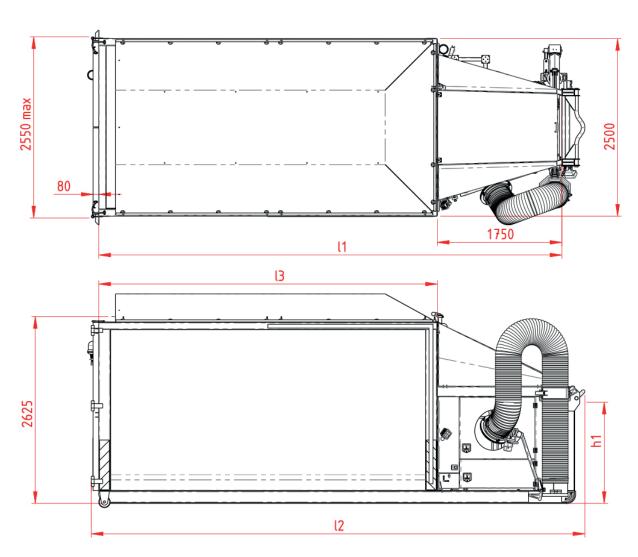

## **Technical specifications**

| <del>-</del>          |                                                                     |
|-----------------------|---------------------------------------------------------------------|
| Fan diameter:         | Ø 960 mm                                                            |
| Number of fan blades: | 6                                                                   |
| Weight:               | 4800 kg                                                             |
| Measurements (LxWxH): | 6,68 x 2,51 x 2,55 m                                                |
| Engine:               | 4-Cylinder Diesel engine                                            |
| Air capacity:         | 385 m³/min.                                                         |
| Noise level:          | Max. 102 dB(A) ISO 3744                                             |
| Loading capacity:     | 25 m³ (Also available with a loading capacity of: 15, 19 and 22 m³) |
| Suction hose:         | Ø 350 mm, length 4 m                                                |