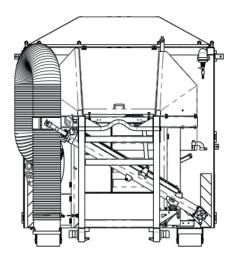

|
| Engine:               | 4-Cylinder Diesel engine                                            |
| Air capacity:         | 385 m³/min.                                                         |
| Noise level:          | Max. 102 dB(A) ISO 3744                                             |
| Loading capacity:     | 25 m³ (Also available with a loading capacity of: 15, 19 and 22 m³) |
| Suction hose:         | Ø 350 mm, length 4 m                                                |

Under our policy of continuous improvement, we reserve the right to change specifications and design without prior notice. The illustrations do not necessarily show the standard version of the machine. Not all products are available in all countries.



## **T25 Hooklift vacuum units**