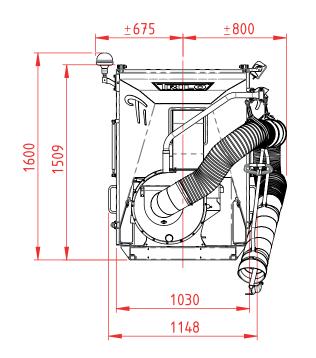

## The TRILO T1 fits on almost any Utility Vehicle

Impeller: Ø 400 mm – 4-blade Drive: Petrol engine - Honda GX340 8 kW Machine starting method: Pull cord Overall dimensions: (LxWxH): 209 x 150 x 160 cm Weight empty: 332 kg Load volume: 1.0 m<sup>3</sup> Suction hose: Ø 200 mm x 5 m (4 m flexible hose) Airflow: 180 m<sup>3</sup>/min