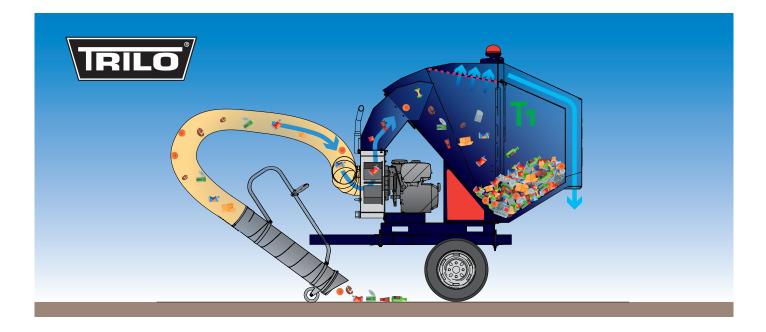

## Clean up leaves and litter fast and easy with a TRILO T1 Suction Unit.

TRILO has a solution to clean up leaves and litter easy and fast. Its called the TRILO T1 suction unit that you can easily place on a wide range of utility vehicles. This way, you can turn small manoeuvrable vehicles into mobile vacuums in very little time. This makes it easy to remove leaf and litter from the most hard to reach places. Very suitable for clearing leaves and litter from parks, inner cities, parking lots, cemeteries or wherever larger vehicles cannot access. There is even a version mounted on a trailer chassis that can easily be coupled and towed behind a vehicle. Removing and collecting waste materials from the most difficult locations is now made easy with the TRILO T1.

## The TRILO T1 fits on almost any Utility Vehicle

Impeller: Ø 400 mm – 4-blade Drive: Petrol engine - Honda GX340 8 kW Machine starting method: Pull cord Overall dimensions: (LxWxH): 209 x 150 x 160 cm Weight empty: 332 kg Load volume: 1.0 m<sup>3</sup> Suction hose: Ø 200 mm x 5 m (4 m flexible hose) Airflow: 180 m<sup>3</sup>/min