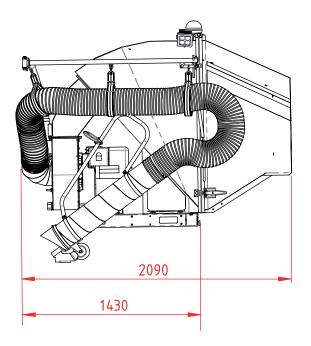

## The TRILO T1 fits on almost any Utility Vehicle

Impeller: Ø 400 mm – 4-blade Drive: Petrol engine - Honda GX340 8 kW Machine starting method: Pull cord Overall dimensions: (LxWxH): 209 x 150 x 160 cm Weight empty: 332 kg Load volume: 1.0 m<sup>3</sup> Suction hose: Ø 200 mm x 5 m (4 m flexible hose) Airflow: 180 m<sup>3</sup>/min