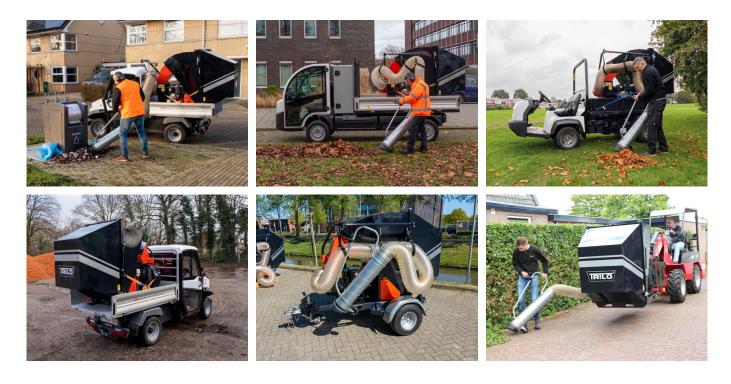

## Clean up leaves and litter fast and easy with a TRILO T1 Suction Unit.

TRILO has a solution to clean up leaves and litter easy and fast. Its called the TRILO T1 suction unit that you can easily place on a wide range of utility vehicles. This way, you can turn small manoeuvrable vehicles into mobile vacuums in very little time. This makes it easy to remove leaf and litter from the most hard to reach places. Very suitable for clearing leaves and litter from parks, inner cities, parking lots, cemeteries or wherever larger vehicles cannot access. There is even a version mounted on a trailer chassis that can easily be coupled and towed behind a vehicle. Removing and collecting waste materials from the most difficult locations is now made easy with the TRILO T1.

- Fits on a wide range of utility vehicles
- Easy to operate
- Little maintenance required
- Easy to clean
- Suitable for the removal of various waste materials